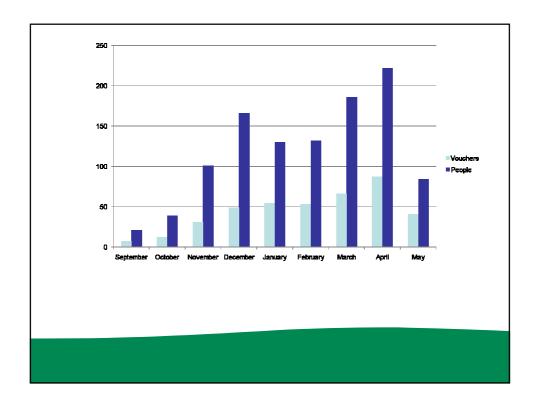

s                                                                                                                             | nolence                               | Domestic   |                    | be              | Unemploy   |                                         | me        | Low incon<br>Other:        | <u> </u>                          | Homeless<br>Child Hols Meals       |  |  |
|                                                                                                                                      | Voucher<br>Number:                    |            |                    |                 |            | , and                                   | natory    | o monitary<br>norised sign |                                   | This voucher ha<br>completed by an |  |  |