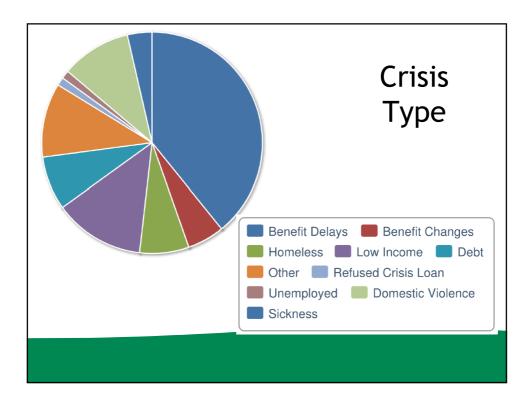

| nolence                               | Domestic   |                    | be              | Unemploy   |                                         | me        | Low incon<br>Other:        | <u> </u>                          | Homeless<br>Child Hols Meals       |  |  |
|                                                                                                                                      | Voucher<br>Number:                    |            |                    |                 |            | , and                                   | natory    | o monitary<br>norised sign |                                   | This voucher ha<br>completed by an |  |  |