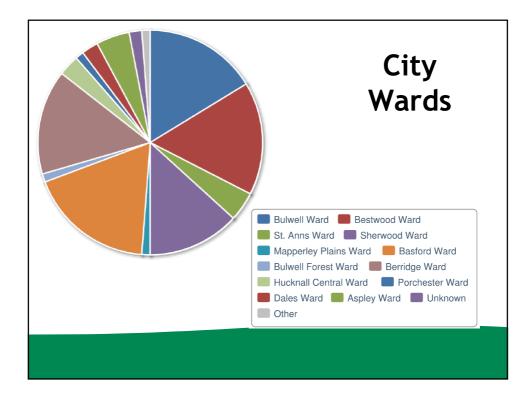

| nolence                               | Domestic   |                    | be              | Unemploy   |                                         | me        | Low incon<br>Other:        | <u> </u>                          | Homeless<br>Child Hols Meals       |  |  |
|                                                                                                                                      | Voucher<br>Number:                    |            |                    |                 |            | , and                                   | natory    | o monitary<br>norised sign |                                   | This voucher ha<br>completed by an |  |  |